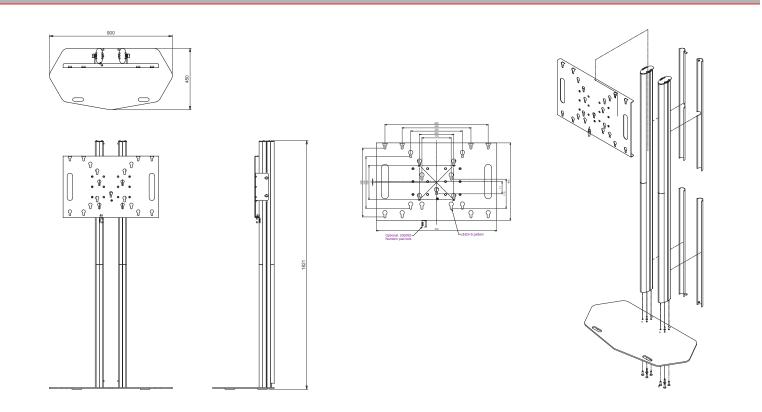

The floor stand consists of two vertical columns, screwed to the bottom, each with front and back covers. Each standard has 3 separate cable passages allowing a separate passage of power, audio and data cables.

## Technical specifications

| Dimensions in mm   | W900 x D450 x H1821                                  |
|--------------------|------------------------------------------------------|
| Max. screen size   | 55 inch                                              |
| Max. load          | 60 Kg                                                |
| Mounting interface | VESA 200, 300, 400, 600 L&S 3 and L&S 5              |
| Colour             | Floor plate: Black, RAL 9005                         |
|                    | Columns: Anodised aluminium                          |
| Weight             | 39 Kg                                                |
| Screen orientation | Landscape or Portrait (Portrait starts from 50 inch) |