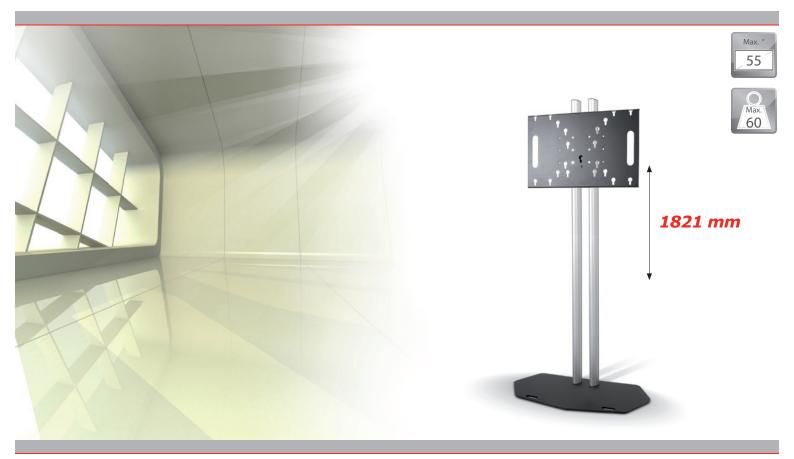

## Multi VESA floor stand for direct screen installation

Floor stand supplied with Multi VESA mounting interface, for semi-permanent use.

The Multi-VESA mounting interface allows you to install the screen on a very easy and fast way. The VESA mounting intefaces are compatible with most modern VESA screens. The presentation height of the flat panel is adjustable. This floor stand is suitable for flat panels with a maximum screen size of 55 inch, in landscape or portrait orientation.

The floor stand consists of two vertical columns, screwed to the bottom, each with front and back covers. Each standard has 3 separate cable passages allowing a separate passage of power, audio and data cables.

## Technical specifications

| Dimensions in mm   | W900 x D450 x H1821                                  |
|--------------------|------------------------------------------------------|
| Max. screen size   | 55 inch                                              |
| Max. load          | 60 Kg                                                |
| Mounting interface | VESA 200, 300, 400, 600 L&S 3 and L&S 5              |
| Colour             | Floor plate: Black, RAL 9005                         |
|                    | Columns: Anodised aluminium                          |
| Weight             | 39 Kg                                                |
| Screen orientation | Landscape or Portrait (Portrait starts from 50 inch) |