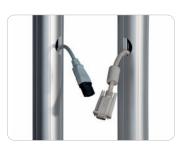

The floor stand consists of two vertical columns, screwed to the bottom, each with front and back covers. Each standard has 3 separate cable passages allowing a separate passage of power, audio and data cables.