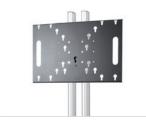

## Multi VESA floor stand for direct screen installation

Floor stand supplied with Multi VESA mounting interface, for semi-permanent use.

The Multi-VESA mounting interface allows you to install the screen on a very easy and fast way. The VESA mounting intefaces are compatible with most modern VESA screens. The presentation height of the flat panel is adjustable. This floor stand is suitable for flat panels with a maximum screen size of 55 inch, in landscape or portrait orientation.

- Direct VESA mounting
- ▲ Supplied with many VESA mounting interfaces
- Suitable for many brands and types of screens
- Height adjustment of the screen
- Landscape and portrait orientation of the screen